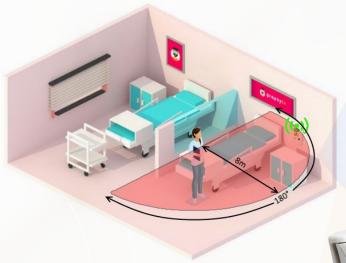

## **Immediate or Real-Time Tracking**

Designed to work with the new CareTech IP call points but it can also be retrofitted into existing CareTech serial systems to monitor staff, patients and medical equipment

## **Instant Location Information**

If the duress button is pressed, an ID and location is immediately sent to nurse display, mobile and cordless phones.